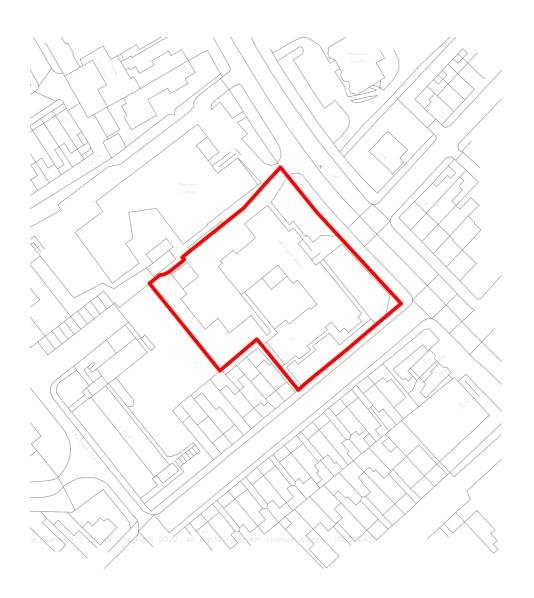

## Appendix 6a

## **Location Plan**

| P1 First Issue   Rev Description                                                              |                                                                  |                   |                                                   |            |         |              | 20.12.22<br>Date |  |
|-----------------------------------------------------------------------------------------------|------------------------------------------------------------------|-------------------|---------------------------------------------------|------------|---------|--------------|------------------|--|
|                                                                                               |                                                                  |                   |                                                   |            |         |              |                  |  |
| Cassidy <sup>+</sup> <sub>Ashton</sub>                                                        | Blackpool Council                                                | Location Plan     |                                                   |            |         |              |                  |  |
| Ashton                                                                                        |                                                                  | Drawn by          | PD                                                | Checked by |         | Date 2       | 0.12.22          |  |
| www.cassidyashton.co.uk                                                                       | Project<br>No. 261 Whitegate Manor<br>Proposed Sheltered Housing | C+A Job no.       | 11645                                             | Status     | Pre-App | Scale @ A4 1 | 1 : 1250         |  |
| Architecture + Building Surveying + Town Planning                                             |                                                                  |                   |                                                   |            |         |              | -                |  |
| 7 East Cliff, Preston, Lancashire, PR1 3JE<br>10 Hunters Walk, Canal Street, Chester, CH1 4EB |                                                                  | WMB-CAA-DR-A-9001 |                                                   |            |         | P1           |                  |  |
| St Andrews Business Centre, Mold, Flintshire, CH7 1XB                                         |                                                                  | PROJECT - OF      | PROJECT - ORIGIN VOL LEVEL - TYPE - ROLE - NUMBER |            |         |              | REV.             |  |